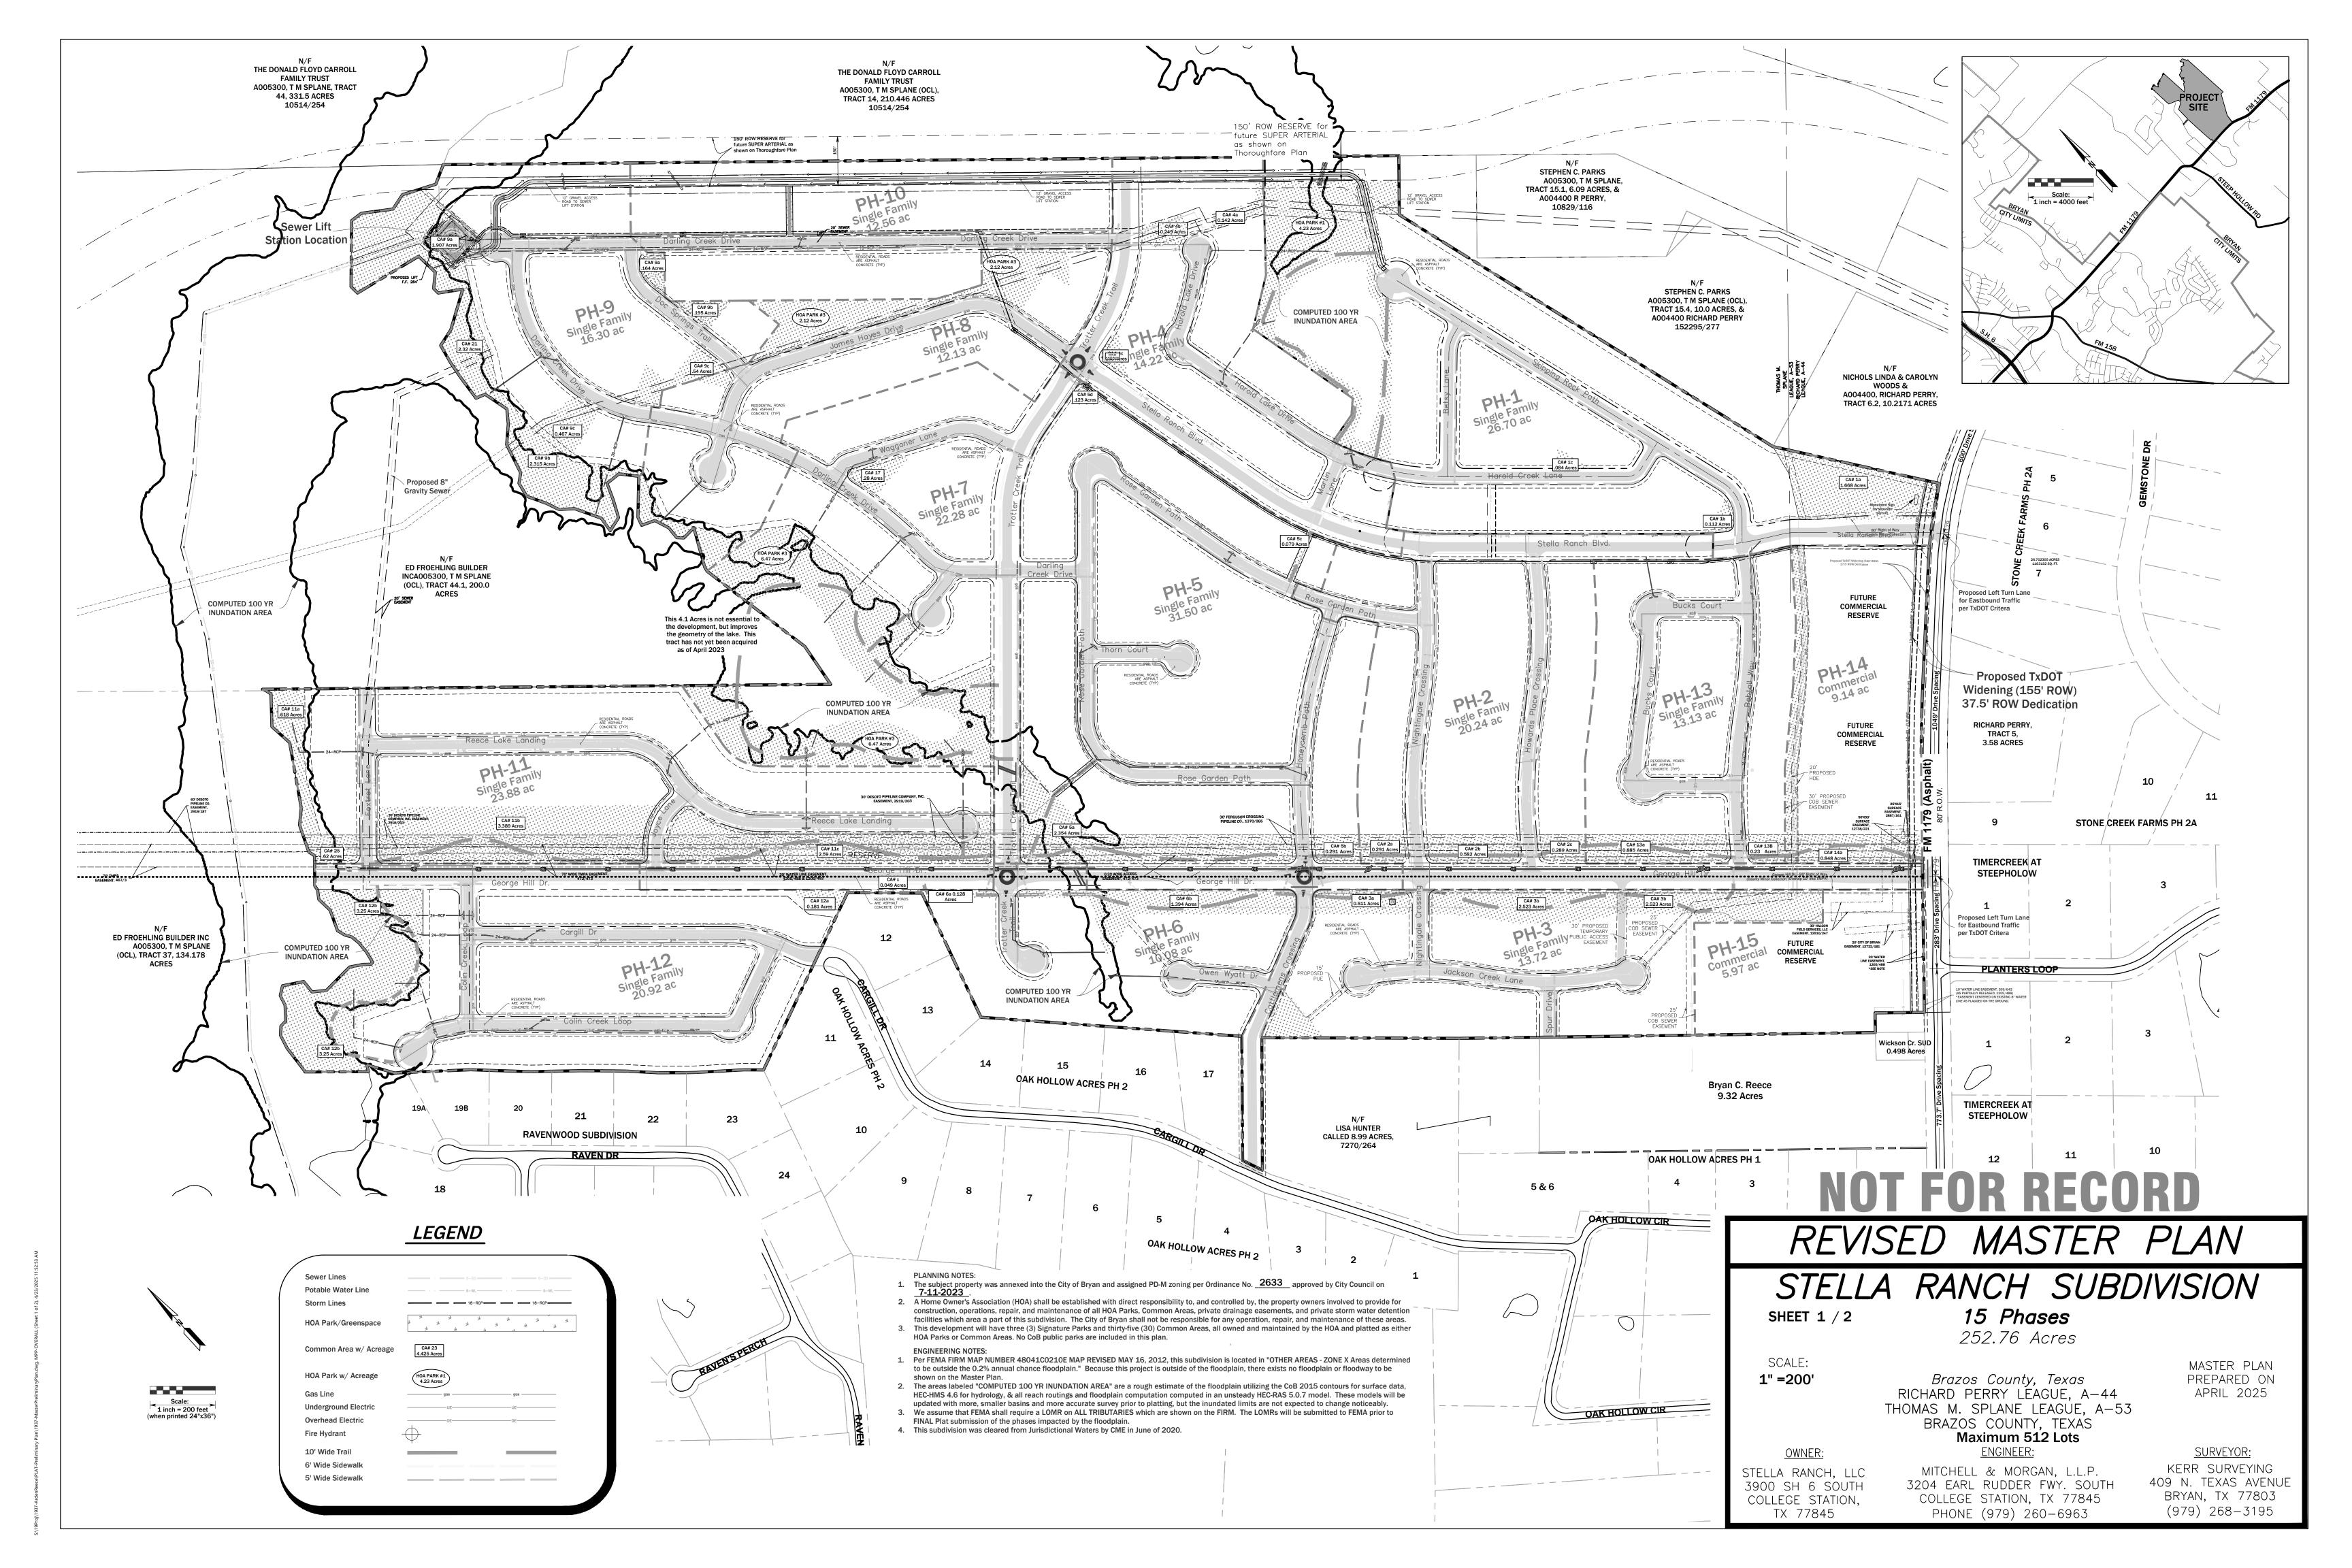

## NOT FOR RECORD

## REVISED MASTER PLAN

## STELLA RANCH SUBDIVISION

SHEET 2/2

15 Phases

252.76 Acres

SCALE: 1" =200'

Brazos County, Texas
RICHARD PERRY LEAGUE, A-44
THOMAS M. SPLANE LEAGUE, A-53
BRAZOS COUNTY, TEXAS
Maximum 501 Lots
ENGINEER:

<u>OWNER:</u> MITCHELL & MORGAN, L.L.P. 3204 EARL RUDDER FWY. SOUTH COLLEGE STATION, TX 77845 STELLA RANCH, LLC 3900 SH 6 SOUTH COLLEGE STATION, PHONE (979) 260-6963 TX 77845